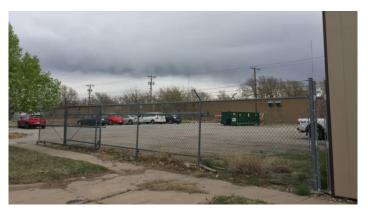

#### **HIGHLIGHTS**

- ✓ Built in 1955
- ✓ Two yards & Outdoor storage
- ✓ Multiple overhead doors
- ✓ Clear span warehouse
- ✓ Nice office space
- ✓ Centrally located