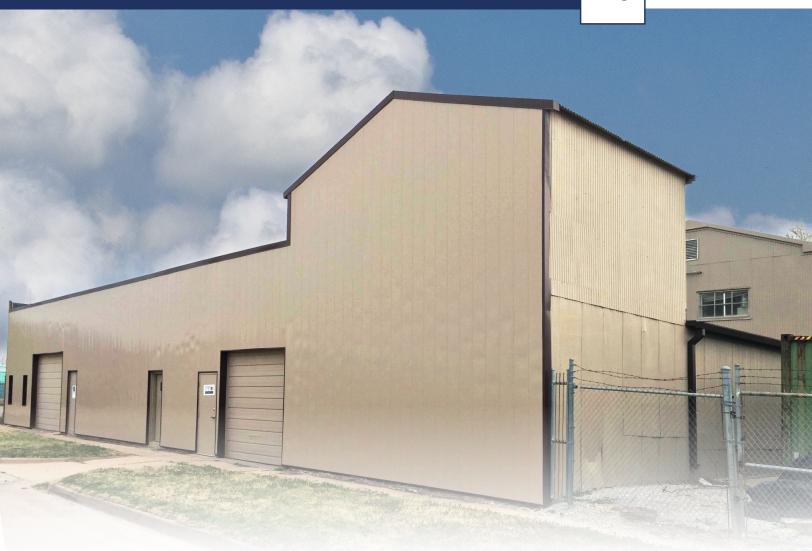

## Flex Building with Yard 1816 N Wabash, Wichita KS 67214

BROKERAGE CONNECTION

#### **HIGHLIGHTS**

- ✓ Built in 1955
- ✓ Two yards & Outdoor storage
- ✓ Multiple overhead doors
- ✓ Clear span warehouse
- ✓ Nice office space
- ✓ Centrally located