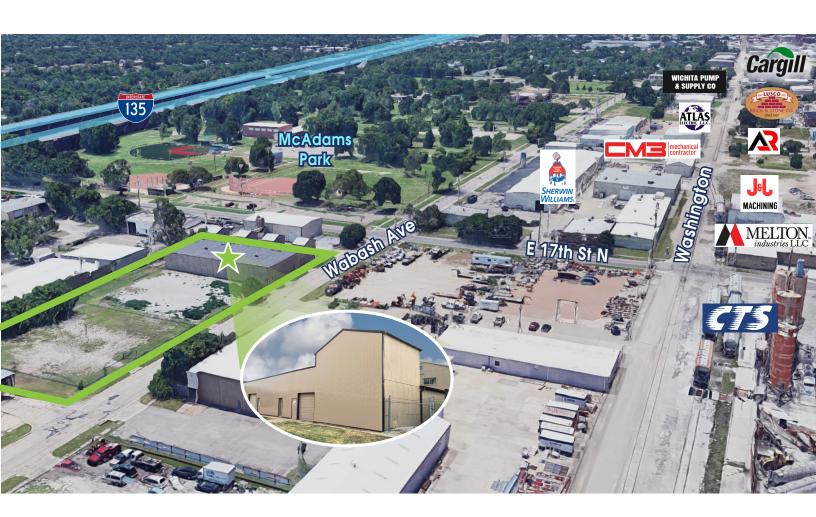

#### **AREA INFO**

Area Neighbors: McAdams Park, Sherwin-Williams Commercial Paint Store, CTS- Central Transportation Services, Melton Industries LLC, J&J Machining, CM3 Mechanical Contractor, A & R Countertops, Wichita Pump & Supply, Lusco Brick & Stone, Cargill, and many more!