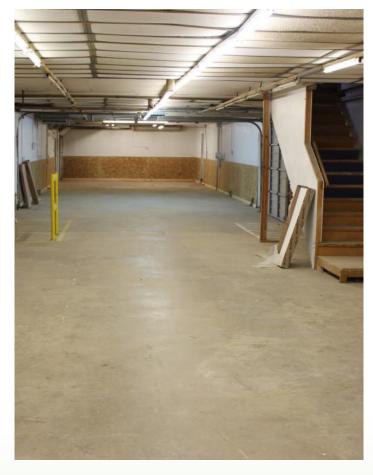

#### **HIGHLIGHTS**

- ✓ Built in 1955
- ✓ Two yards & Outdoor storage
- ✓ Multiple overhead doors
- ✓ Clear span warehouse
- ✓ Nice office space
- ✓ Centrally located