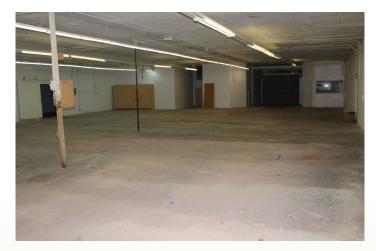

#### **HIGHLIGHTS**

- ✓ Built in 1955
- ✓ Two yards & Outdoor storage
- ✓ Multiple overhead doors
- ✓ Clear span warehouse
- ✓ Nice office space
- ✓ Centrally located